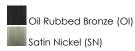

Job Type:\_



## PRODUCT DESCRIPTION

This transitional design works in any style home. Intersecting, rectangular tubing finished in your choice of Satin Nickel or Oil Rubbed Bronze gently curves to support simple line Frost glass shades.



## **MEASUREMENTS**

DIMENSION : 43" L x 43" W x 40.25" H
CANOPY : 5" W x 1" H x 5" L

HANGING WEIGHT : 34.54 lb

## LAMPING

INPUT VOLTAGE : 120V

BULB : 15 x 40W Incandescent E26 Medium , 600W Total

BULB INCLUDED : (Not Included)

DIMMABLE : Yes

## **FINISHES OPTION**



## GLASS

Frosted FT

# MATERIAL

Steel, Glass

## **RATINGS**

cULus Dry Location



## **ADDITIONAL**

ADJUSTABLE
OPERATING TEMPERATURE:
-20°C (-4°F), 40°C (104°F)

Always consult a qualified electrician before installing any lighting product.



WESTERN DISTRIBUTION CENTER (HEADQUARTER)
253 NORTH VINELAND AVE I CITY OF INDUSTRY, CA 91746