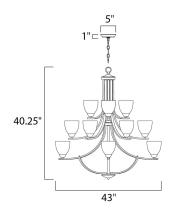

## **MEASUREMENTS**

DIMENSION : 43" L x 43" W x 40.25" H
CANOPY : 5" W x 1" H x 5" L

HANGING WEIGHT : 34.54 lb