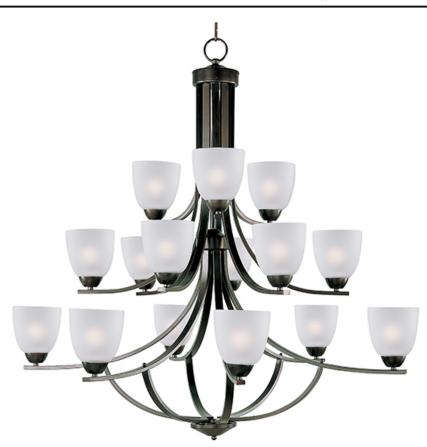

## PRODUCT DESCRIPTION

This transitional design works in any style home. Intersecting, rectangular tubing finished in your choice of Satin Nickel or Oil Rubbed Bronze gently curves to support simple line Frost glass shades.

## GLASS

Frosted FT

# MATERIAL

Steel, Glass